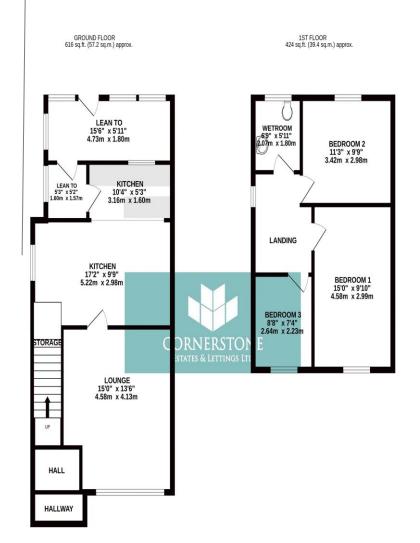

3 bedrooms

3 reception rooms

Kitchen extension

Combi boiler

**Gardens to 3 sides** 

Garage

**Entrance Porch** 2' 10" x 6' 7" (0.87m x 2.01m)

Lounge 14' 11" x 13' 6" (4.54m x 4.12m)

**Dining Room** 9' 6" x 17' 2" (2.89m x 5.24m)

Kitchen 5' 3" x 10' 3" (1.61m x 3.13m)

**Side lean-to** 5' 4" x 5' 7" (1.62m x 1.71m)

**Rear lean to** 6' 6" x 17' 0" (1.97m x 5.17m)

Bedroom 1 14' 10" x 9' 10" (4.53m x 2.99m)

Bedroom 2 9' 9" x 10' 11" (2.98m x 3.32m)

Bedroom 3 8' 8" x 5' 11" (2.63m x 1.81m)

Wet room 6' 10" x 5' 9" (2.08m x 1.76m)

TOTAL FLOOR AREA: 1040 sq.ft. (96.6 sq.m.) approx.

What carry attempt less been made to ensure the accuracy of the floorgain consistent brees, measurement of control and the control and the