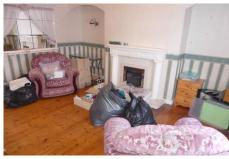

3 bedrooms

3 reception rooms

Kitchen extension

Combi boiler

**Gardens to 3 sides** 

Garage

**Entrance Porch** 2' 10" x 6' 7" (0.87m x 2.01m)

Lounge 14' 11" x 13' 6" (4.54m x 4.12m)

**Dining Room** 9' 6" x 17' 2" (2.89m x 5.24m)

Kitchen 5' 3" x 10' 3" (1.61m x 3.13m)

**Side lean-to** 5' 4" x 5' 7" (1.62m x 1.71m)

**Rear lean to** 6' 6" x 17' 0" (1.97m x 5.17m)

Bedroom 1 14' 10" x 9' 10" (4.53m x 2.99m)